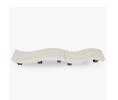

Bench

Kwalu's Fermo is comfortable lobby and reception area seating with a luxurious curved design, the curves subtly suggesting each seat. The Fermo bench is available in three widths, 6', 8' and 10'. Features include the cushioned seat of the bench on two or three Block legs of Kwalu Fusion material depending on the size selected.

# Can be grouped side by side

The bench can be grouped with others to create a wave-like effect in lobbies and other waiting spaces.