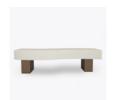

Bench

Kwalu's Fermo is comfortable lobby and reception area seating with a luxurious curved design, the curves subtly suggesting each seat. The Fermo bench is available in three widths, 6', 8' and 10'. Features include the cushioned seat of the bench on two or three Block legs of Kwalu Fusion material depending on the size selected.

## Statement of Line

72W 30D 19H

96W 30D 19H

120W 30D 19H