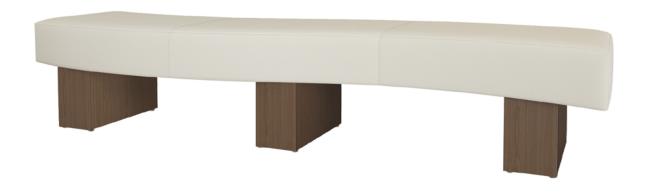

Bench

Kwalu's Fermo is comfortable lobby and reception area seating with a luxurious curved design, the curves subtly suggesting each seat. The Fermo bench is available in three widths, 6', 8' and 10'. Features include the cushioned seat of the bench on two or three Block legs of Kwalu Fusion material depending on the size selected.

### **Optional Widths**

Choose from 3 optional widths -6', 8' or 10'.