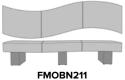

Model: FMOBN211 96W 30D 19H 96SW 22SD 19SH

### **Optional Widths**

Choose from 3 optional widths -6', 8' or 10'.

## Statement of Line

72W 30D 19H

96W 30D 19H

120W 30D 19H