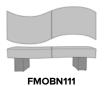

Model: FMOBN211 96W 30D 19H 96SW 22SD 19SH

### **Optional Widths**

Choose from 3 optional widths -6', 8' or 10'.

## Statement of Line

72W 30D 19H

96W 30D 19H

120W 30D 19H