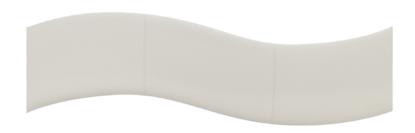

# Can be grouped side by side

The bench can be grouped with others to create a wave-like effect in lobbies and other waiting spaces.