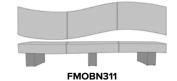

### **Optional Widths**

Choose from 3 optional widths -6', 8' or 10'.

## Statement of Line

72W 30D 19H

96W 30D 19H

120W 30D 19H